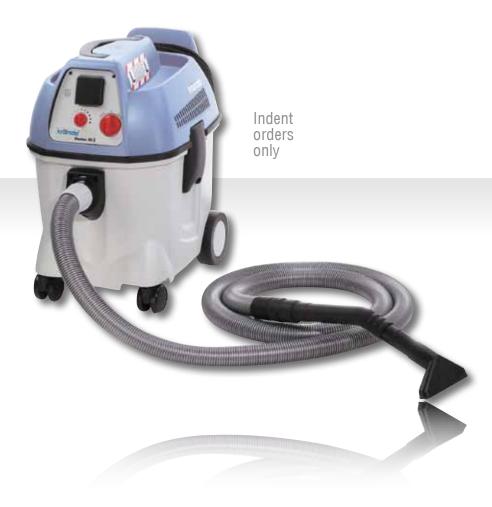

## **VENTOS 30E**

Wet & Dry Vacuum Cleaner

| Phase:         | Single Phase    |
|----------------|-----------------|
| Power (watts): | 1200            |
| Suction:       | 20,000pa        |
| Litre/min:     | 3200            |
| Hose Length:   | 36mm x 3.5m     |
| Noise Level:   | 73dBA           |
| kg:            | 9.3             |
| Size (mm):     | 380 x 485 x 550 |

- 1200W, 230V
- Ergonomically shaped carrying and push handle, retractable
- Compact yet very stable
- · Onboard accessory holder
- Washable filters
- Appliance socket with power-up and cut-out delay
- Electronic suction power control with blowing function
- 7.5m rubber coated power lead with cable reel
- · Big wheels with sturdy axle made of steel
- Two year industrial warranty.